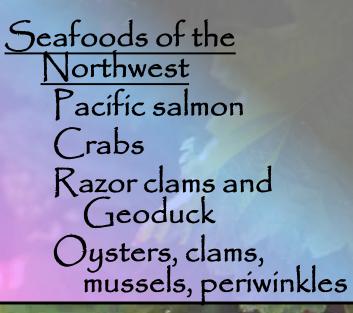

#### Native Americas Harvesting Wild Rice

Nopales and Prickly Pears

Pacific Northwest

Geoduck.