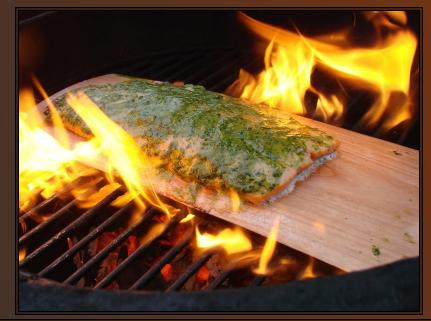

## Learning Objectives

- Explain the historical and traditional influences of the cuisine of the American Southwest and Pacific coast states.
- Explain how the emergence of "California Cuisine" has affected the evolution and development of America Cuisine throughout the United States.
- Execute your daily production within the class time



## Major Influences of Southwestern Cuisine



# Mexican food Texas: BBQ & Chili Foods of the South



Tex-Mex Cuisine?

Southwestern Cuisine?







## Navajo Fry Bread

## Ancho Chili Relleno





## Texas Red Chili

## New Mexico Green Chili



#### Native Americas Harvesting Wild Rice



Nopales and Prickly Pears















Pacific Northwest











Geoduck.





# Northwest Produce Market

Brent Wasse

#### **Planked Salmon**







#### Pacific Northwest Farming in Winter and Early Spring





# Willamette Valley Oregon



Huckleberries







#### **Pacific Northwest Cheese**

#### Mt. Townsend















## Northern Californía Coastlíne









# Central Valley California



#### **California Products**









# Ferry Point Farmers Market











## Croutons

## Crostini



Cioppino