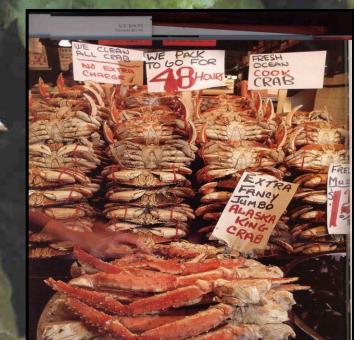

#### Native Americas Harvesting Wild Rice

Nopales and Prickly Pears

Pacific Northwest

Geoduck.