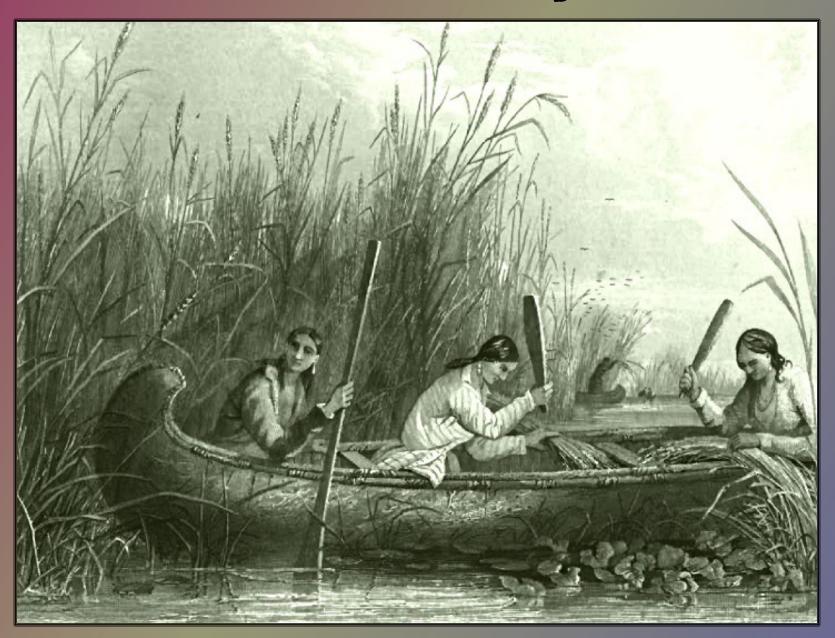

#### Native Americas Harvesting Wild Rice

Nopales and Prickly Pears

Pacific Northwest

Geoduck.