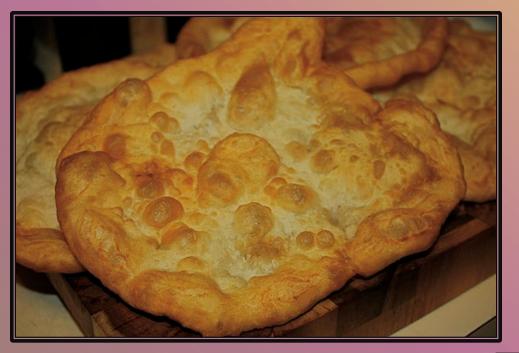

## Learning Objectives

- Explain the historical and traditional influences of the cuisine of the American Southwest and Pacific coast states.
- Explain how the emergence of "California Cuisine" has affected the evolution and development of America Cuisine throughout the United States.
- Execute your daily production within the class time



## Major Influences of Southwestern Cuisine



# Mexican food Texas: BBQ & Chili Foods of the South



Tex-Mex Cuisine?

Southwestern Cuisine?







## Navajo Fry Bread

## Ancho Chili Relleno





## Texas Red Chili

## New Mexico Green Chili



#### Native Americas Harvesting Wild Rice



Nopales and Prickly Pears















Pacific Northwest











Geoduck.





# Northwest Produce Market

Brent Wasse

#### **Planked Salmon**







#### Pacific Northwest Farming in Winter and Early Spring





# Willamette Valley Oregon



Huckleberries







#### **Pacific Northwest Cheese**

#### Mt. Townsend















## Northern Californía Coastlíne









# Central Valley California



#### **California Products**









# Ferry Point Farmers Market











## Croutons

## Crostini



Cioppino