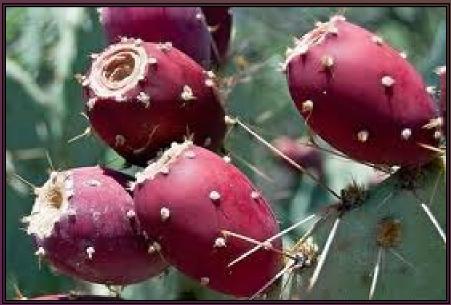

#### Native Americas Harvesting Wild Rice

Nopales and Prickly Pears

Pacific Northwest

Geoduck.