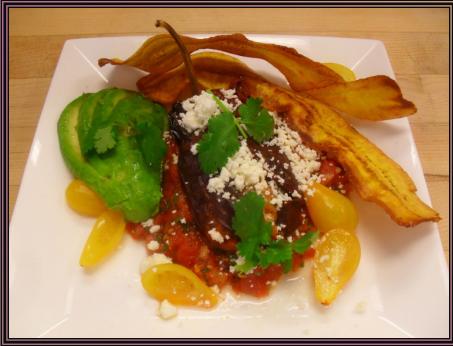

## Learning Objectives

- Explain the historical and traditional influences of the cuisine of the American Southwest and Pacific coast states.
- Explain how the emergence of "California Cuisine" has affected the evolution and development of America Cuisine throughout the United States.
- Execute your daily production within the class time



## Major Influences of Southwestern Cuisine



# Mexican food Texas: BBQ & Chili Foods of the South



Tex-Mex Cuisine?

Southwestern Cuisine?







## Navajo Fry Bread

## Ancho Chili Relleno





## Texas Red Chili

## New Mexico Green Chili



#### Native Americas Harvesting Wild Rice



Nopales and Prickly Pears















Pacific Northwest











Geoduck.





# Northwest Produce Market

Brent Wasse

#### **Planked Salmon**







#### Pacific Northwest Farming in Winter and Early Spring





# Willamette Valley Oregon



Huckleberries







#### **Pacific Northwest Cheese**

#### Mt. Townsend















## Northern Californía Coastlíne









# Central Valley California



#### **California Products**









# Ferry Point Farmers Market











## Croutons

## Crostini



Cioppino