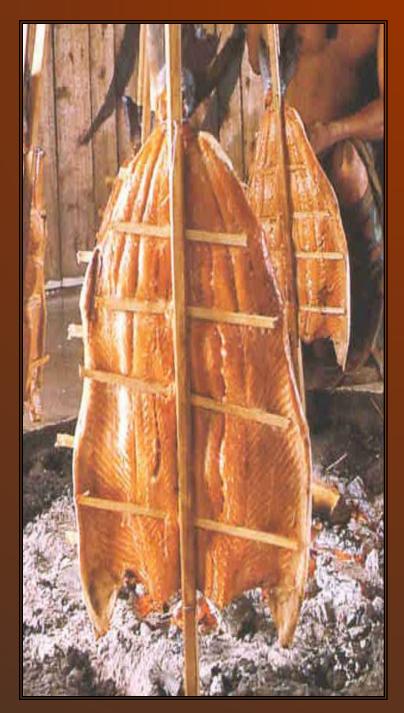

## Learning Objectives

- Explain the historical and traditional influences of the cuisine of the American Southwest and Pacific coast states.
- Explain how the emergence of "California Cuisine" has affected the evolution and development of America Cuisine throughout the United States.
- Execute your daily production within the class time



## Major Influences of Southwestern Cuisine



# Mexican food Texas: BBQ & Chili Foods of the South



Tex-Mex Cuisine?

Southwestern Cuisine?







## Navajo Fry Bread

## Ancho Chili Relleno





## Texas Red Chili

## New Mexico Green Chili



#### Native Americas Harvesting Wild Rice



Nopales and Prickly Pears















Pacific Northwest











Geoduck.





# Northwest Produce Market

Brent Wasse

#### **Planked Salmon**







#### Pacific Northwest Farming in Winter and Early Spring





# Willamette Valley Oregon



Huckleberries







#### **Pacific Northwest Cheese**

#### Mt. Townsend















## Northern Californía Coastlíne









# Central Valley California



#### **California Products**









# Ferry Point Farmers Market











## Croutons

## Crostini



Cioppino