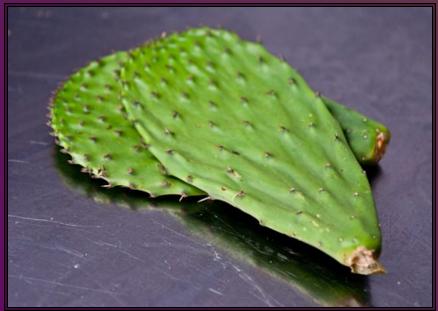

#### Native Americas Harvesting Wild Rice

Nopales and Prickly Pears

Pacific Northwest

Geoduck.