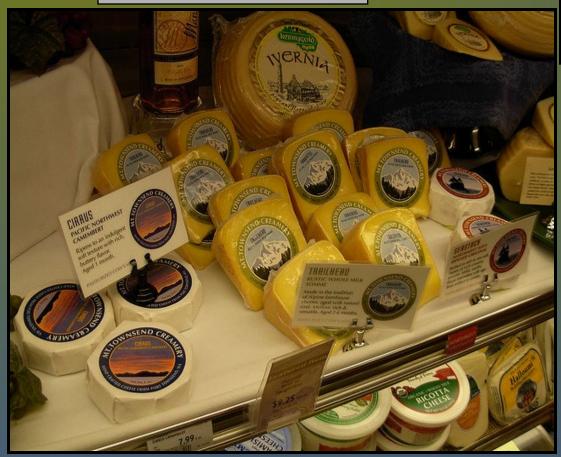

emergence of "California Cuisine" has affected the evolution and development of America Cuisine throughout the United States.
- Execute your daily production within the class time



## Major Influences of Southwestern Cuisine



# Mexican food Texas: BBQ & Chili Foods of the South



Tex-Mex Cuisine?

Southwestern Cuisine?







## Navajo Fry Bread

## Ancho Chili Relleno





## Texas Red Chili

## New Mexico Green Chili



#### Native Americas Harvesting Wild Rice



Nopales and Prickly Pears















Pacific Northwest











Geoduck.





# Northwest Produce Market

Brent Wasse

#### **Planked Salmon**







#### Pacific Northwest Farming in Winter and Early Spring





# Willamette Valley Oregon



Huckleberries







#### **Pacific Northwest Cheese**

#### Mt. Townsend















## Northern Californía Coastlíne









# Central Valley California



#### **California Products**









# Ferry Point Farmers Market











## Croutons

## Crostini



Cioppino