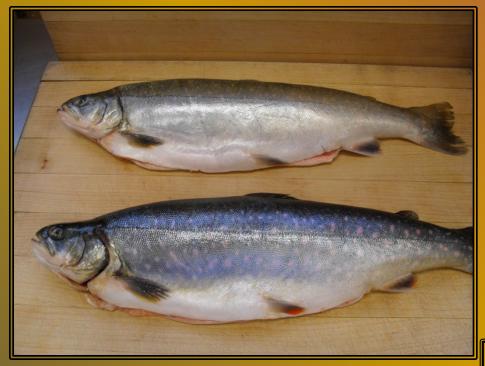

nce of "California Cuisine" has affected the evolution and development of America Cuisine throughout the United States.
- Execute your daily production within the class time



## Major Influences of Southwestern Cuisine



# Mexican food Texas: BBQ & Chili Foods of the South



Tex-Mex Cuisine?

Southwestern Cuisine?







## Navajo Fry Bread

## Ancho Chili Relleno





## Texas Red Chili

## New Mexico Green Chili



#### Native Americas Harvesting Wild Rice



Nopales and Prickly Pears















Pacific Northwest











Geoduck.





# Northwest Produce Market

Brent Wasse

#### **Planked Salmon**







#### Pacific Northwest Farming in Winter and Early Spring





# Willamette Valley Oregon



Huckleberries







#### **Pacific Northwest Cheese**

#### Mt. Townsend















## Northern Californía Coastlíne









# Central Valley California



#### **California Products**









# Ferry Point Farmers Market











## Croutons

## Crostini



Cioppino