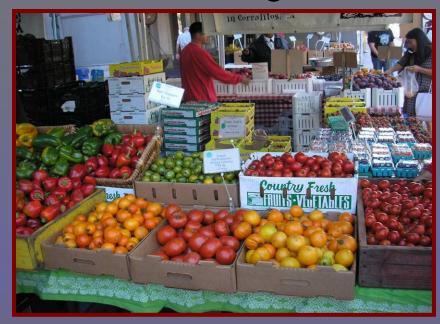

on within the class time



## Major Influences of Southwestern Cuisine



# Mexican food Texas: BBQ & Chili Foods of the South



Tex-Mex Cuisine?

Southwestern Cuisine?







## Navajo Fry Bread

## Ancho Chili Relleno





## Texas Red Chili

## New Mexico Green Chili



#### Native Americas Harvesting Wild Rice



Nopales and Prickly Pears















Pacific Northwest











Geoduck.





# Northwest Produce Market

Brent Wasse

#### **Planked Salmon**







#### Pacific Northwest Farming in Winter and Early Spring





# Willamette Valley Oregon



Huckleberries







#### **Pacific Northwest Cheese**

#### Mt. Townsend















## Northern Californía Coastlíne









# Central Valley California



#### **California Products**









# Ferry Point Farmers Market











## Croutons

## Crostini



Cioppino