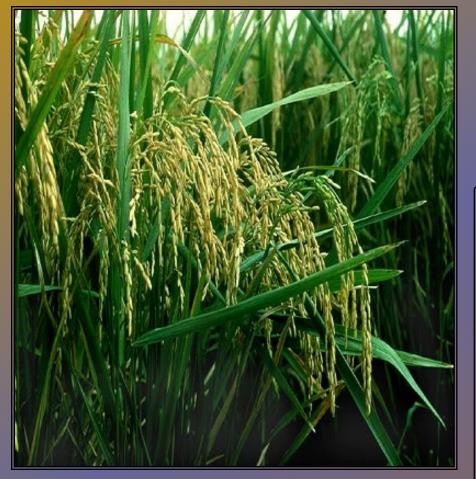

#### Native Americas Harvesting Wild Rice

Nopales and Prickly Pears

Pacific Northwest

Geoduck.