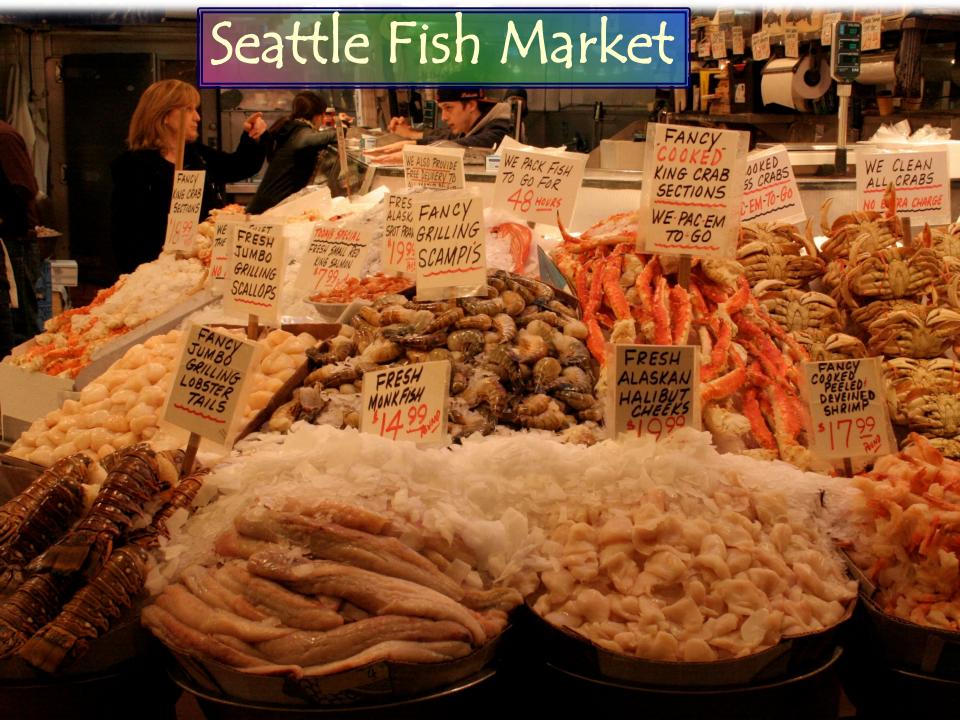

## Learning Objectives

- Explain the historical and traditional influences of the cuisine of the American Southwest and Pacific coast states.
- Explain how the emergence of "California Cuisine" has affected the evolution and development of America Cuisine throughout the United States.
- Execute your daily production within the class time



## Major Influences of Southwestern Cuisine



# Mexican food Texas: BBQ & Chili Foods of the South



Tex-Mex Cuisine?

Southwestern Cuisine?







## Navajo Fry Bread

## Ancho Chili Relleno





## Texas Red Chili

## New Mexico Green Chili



#### Native Americas Harvesting Wild Rice



Nopales and Prickly Pears















Pacific Northwest











Geoduck.





# Northwest Produce Market

Brent Wasse

#### **Planked Salmon**







#### Pacific Northwest Farming in Winter and Early Spring





# Willamette Valley Oregon



Huckleberries







#### **Pacific Northwest Cheese**

#### Mt. Townsend















## Northern Californía Coastlíne









# Central Valley California



#### **California Products**









# Ferry Point Farmers Market











## Croutons

## Crostini



Cioppino