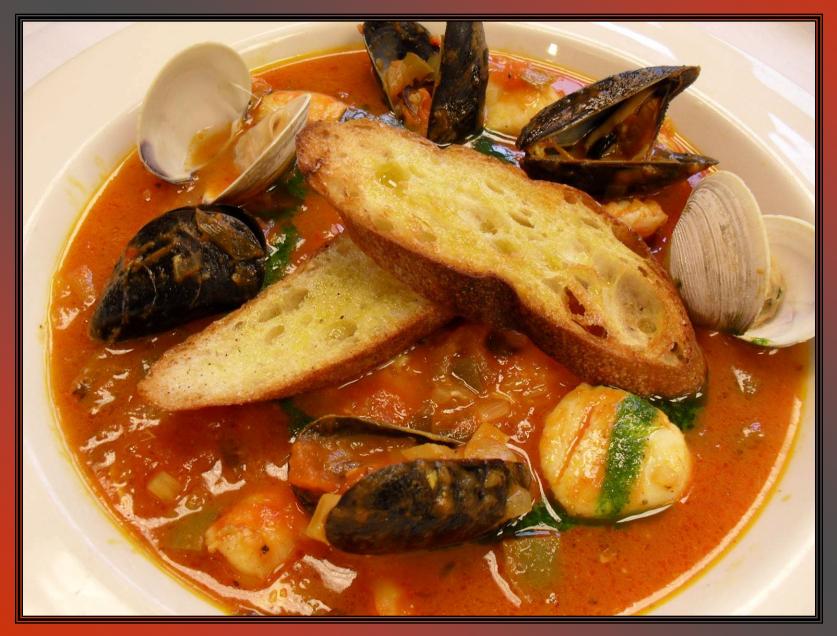

of Southwestern Cuisine



# Mexican food Texas: BBQ & Chili Foods of the South



Tex-Mex Cuisine?

Southwestern Cuisine?







## Navajo Fry Bread

## Ancho Chili Relleno





## Texas Red Chili

## New Mexico Green Chili



#### Native Americas Harvesting Wild Rice



Nopales and Prickly Pears















Pacific Northwest











Geoduck.





# Northwest Produce Market

Brent Wasse

#### **Planked Salmon**







#### Pacific Northwest Farming in Winter and Early Spring





# Willamette Valley Oregon



Huckleberries







#### **Pacific Northwest Cheese**

#### Mt. Townsend















## Northern Californía Coastlíne









# Central Valley California



#### **California Products**









# Ferry Point Farmers Market











## Croutons

## Crostini



Cioppino