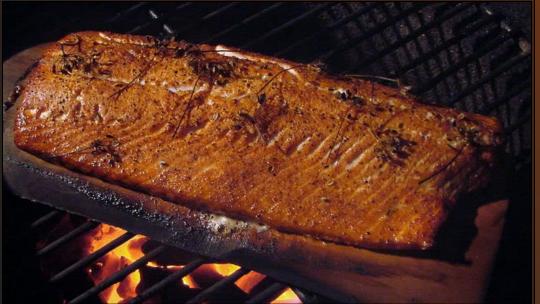

## Learning Objectives

- Explain the historical and traditional influences of the cuisine of the American Southwest and Pacific coast states.
- Explain how the emergence of "California Cuisine" has affected the evolution and development of America Cuisine throughout the United States.
- Execute your daily production within the class time



## Major Influences of Southwestern Cuisine



# Mexican food Texas: BBQ & Chili Foods of the South



Tex-Mex Cuisine?

Southwestern Cuisine?







## Navajo Fry Bread

## Ancho Chili Relleno





## Texas Red Chili

## New Mexico Green Chili



#### Native Americas Harvesting Wild Rice



Nopales and Prickly Pears















Pacific Northwest











Geoduck.





# Northwest Produce Market

Brent Wasse

#### **Planked Salmon**







#### Pacific Northwest Farming in Winter and Early Spring





# Willamette Valley Oregon



Huckleberries







#### **Pacific Northwest Cheese**

#### Mt. Townsend















## Northern Californía Coastlíne









# Central Valley California



#### **California Products**









# Ferry Point Farmers Market











## Croutons

## Crostini



Cioppino