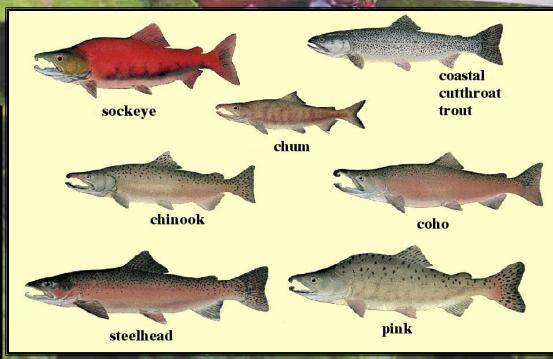

#### Native Americas Harvesting Wild Rice

Nopales and Prickly Pears

Pacific Northwest

Geoduck.