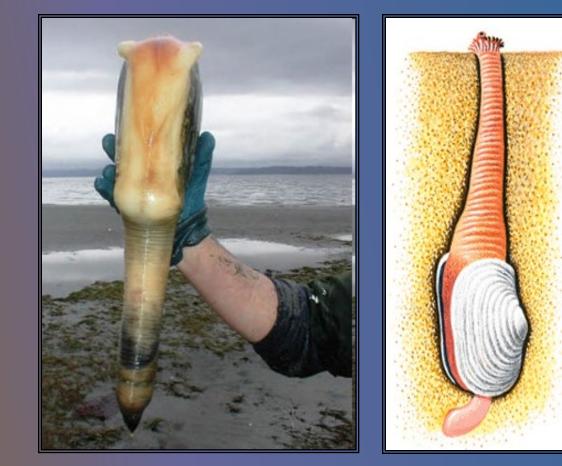

#### Native Americas Harvesting Wild Rice

Nopales and Prickly Pears

Pacific Northwest

Geoduck.