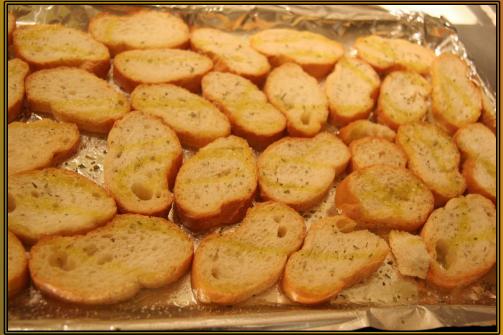

n the class time



## Major Influences of Southwestern Cuisine



# Mexican food Texas: BBQ & Chili Foods of the South



Tex-Mex Cuisine?

Southwestern Cuisine?







## Navajo Fry Bread

## Ancho Chili Relleno





## Texas Red Chili

## New Mexico Green Chili



#### Native Americas Harvesting Wild Rice



Nopales and Prickly Pears















Pacific Northwest











Geoduck.





# Northwest Produce Market

Brent Wasse

#### **Planked Salmon**







#### Pacific Northwest Farming in Winter and Early Spring





# Willamette Valley Oregon



Huckleberries







#### **Pacific Northwest Cheese**

#### Mt. Townsend















## Northern Californía Coastlíne









# Central Valley California



#### **California Products**









# Ferry Point Farmers Market











## Croutons

## Crostini



Cioppino