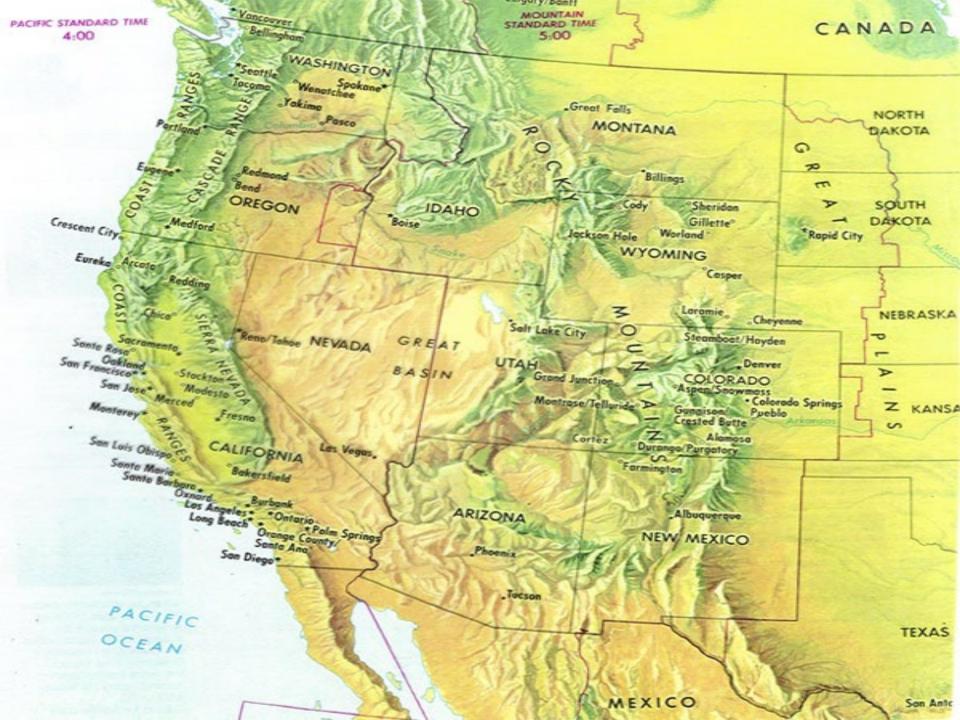

## Learning Objectives

- Explain the historical and traditional influences of the cuisine of the American Southwest and Pacific coast states.
- Explain how the emergence of "California Cuisine" has affected the evolution and development of America Cuisine throughout the United States.
- Execute your daily production within the class time



## Major Influences of Southwestern Cuisine



# Mexican food Texas: BBQ & Chili Foods of the South



Tex-Mex Cuisine?

Southwestern Cuisine?







## Navajo Fry Bread

## Ancho Chili Relleno





## Texas Red Chili

## New Mexico Green Chili



#### Native Americas Harvesting Wild Rice



Nopales and Prickly Pears















Pacific Northwest











Geoduck.





# Northwest Produce Market

Brent Wasse

#### **Planked Salmon**







#### Pacific Northwest Farming in Winter and Early Spring





# Willamette Valley Oregon



Huckleberries







#### **Pacific Northwest Cheese**

#### Mt. Townsend















## Northern Californía Coastlíne









# Central Valley California



#### **California Products**









# Ferry Point Farmers Market











## Croutons

##