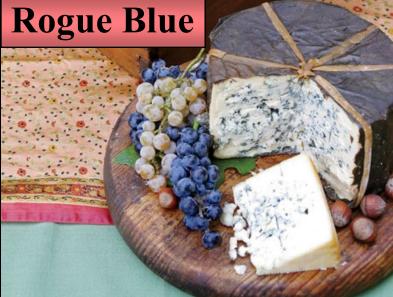

ergence of "California Cuisine" has affected the evolution and development of America Cuisine throughout the United States.
- Execute your daily production within the class time



## Major Influences of Southwestern Cuisine



# Mexican food Texas: BBQ & Chili Foods of the South



Tex-Mex Cuisine?

Southwestern Cuisine?







## Navajo Fry Bread

## Ancho Chili Relleno





## Texas Red Chili

## New Mexico Green Chili



#### Native Americas Harvesting Wild Rice



Nopales and Prickly Pears















Pacific Northwest











Geoduck.





# Northwest Produce Market

Brent Wasse

#### **Planked Salmon**







#### Pacific Northwest Farming in Winter and Early Spring





# Willamette Valley Oregon



Huckleberries







#### **Pacific Northwest Cheese**

#### Mt. Townsend















## Northern Californía Coastlíne









# Central Valley California



#### **California Products**









# Ferry Point Farmers Market











## Croutons

## Crostini



Cioppino