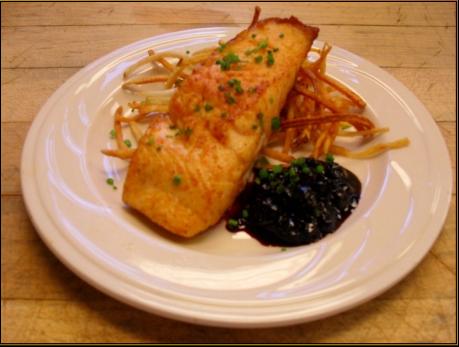

of "California Cuisine" has affected the evolution and development of America Cuisine throughout the United States.
- Execute your daily production within the class time



## Major Influences of Southwestern Cuisine



# Mexican food Texas: BBQ & Chili Foods of the South



Tex-Mex Cuisine?

Southwestern Cuisine?







## Navajo Fry Bread

## Ancho Chili Relleno





## Texas Red Chili

## New Mexico Green Chili



#### Native Americas Harvesting Wild Rice



Nopales and Prickly Pears















Pacific Northwest











Geoduck.





# Northwest Produce Market

Brent Wasse

#### **Planked Salmon**







#### Pacific Northwest Farming in Winter and Early Spring





# Willamette Valley Oregon



Huckleberries







#### **Pacific Northwest Cheese**

#### Mt. Townsend















## Northern Californía Coastlíne









# Central Valley California



#### **California Products**









# Ferry Point Farmers Market











## Croutons

## Crostini



Cioppino